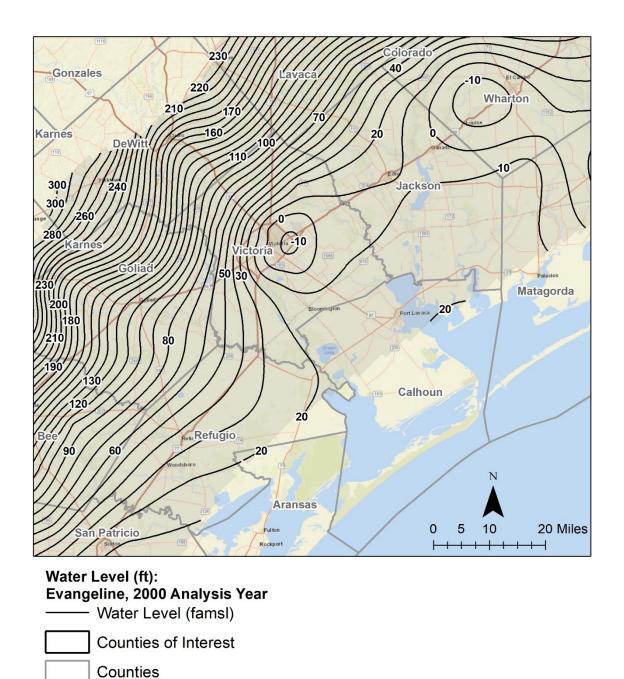

#### Section 2 - Finding of Good Cause by the Board of Directors of the District:

The Board of Directors finds good cause to waive item 12 of Rule 4.2, items 9 and 10 of Rule 4.3, item 13 of Rule 4.3, item 4 of Rule 4.11, item 1 of Rule 5.2, and item 3 of Rule 6.4 and to authorize production in accordance with the terms of this waiver and variance. The basis of the finding of good cause to grant this waiver is the authorization of production of groundwater of lower quality from wells drilled in close proximity to the Carancahua Bay and completed in surficial water strata generally known to produce poor-quality groundwater with total dissolved solids typically in excess of 5,000 mg/L will likely 1) reduce future demand for high-quality groundwater found in deeper water strata in vicinity of the well field site and 2) produce valuable empirical data regarding the development of shallow, brackish groundwater resources near the coast line within the District.