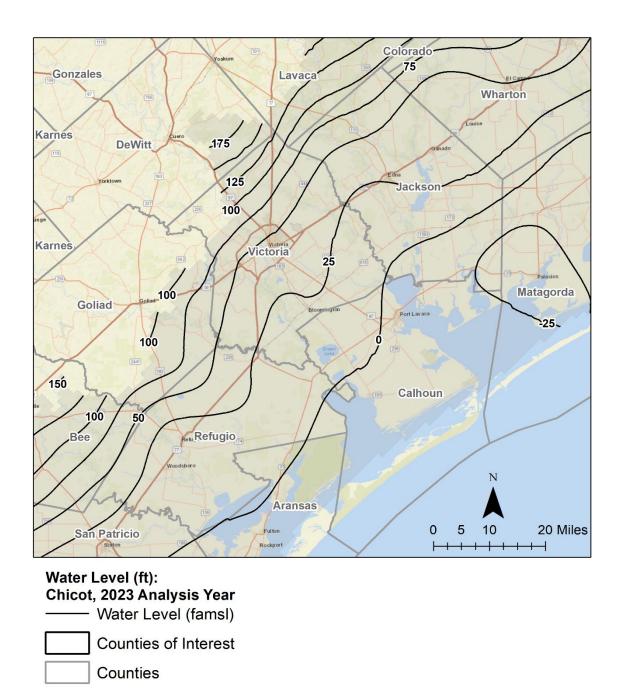

#### Section 2 - Finding of Good Cause by the Board of Directors of the District:

The Board of Directors finds good cause to waive item 12 of Rule 4.2, items 9 and 10 of Rule 4.3, item 13 of Rule 4.3, item 4 of Rule 4.11, item 1 of Rule 5.2, and item 3 of Rule 6.4 and to authorize production in accordance with the terms of this waiver and variance. The basis of the finding of good cause to grant this waiver is the authorization of production of groundwater of lower quality from wells drilled in close proximity to the Carancahua Bay and completed in surficial water strata generally known to produce poor-quality groundwater with total dissolved solids typically in excess of 5,000 mg/L will likely 1) reduce future demand for high-quality groundwater found in deeper water strata in vicinity of the well field site and 2) produce valuable empirical data regarding the development of shallow, brackish groundwater resources near the coast line within the District.