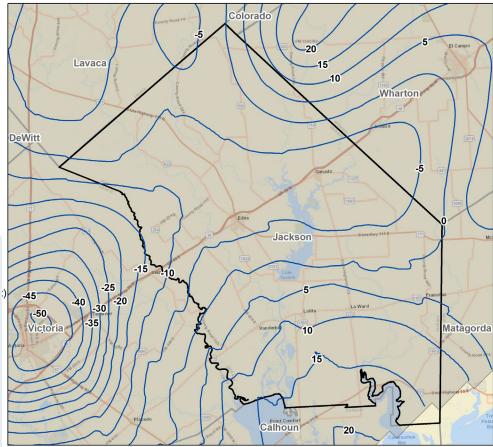

Aquifer
- Generate Water Level Contours for Chicot and Evangeline Aquifers
  - Estimate a trend in the Gulf Coast water levels using smoothed water levels from the Groundwater Availability Model
  - Calculate difference between measured and modeled water level (WL)
     WL Residual = Measured WL Predicted WL
  - Perform geostatistical analysis using WLs and WLs residuals to generate WL contours
- Determine Water Level Change
  - Apply analysis methods explained and applied in "Application of Geostatistical Techniques to Quantify Changes in Water Levels (INTERA, 2021)"
  - Calculate average water by aquifer and by year (2000 to 2023)

## Water Level Change Over Time



\*Note: Negative numbers indicate drawdown from Year 2000



# Average Drawdown (ft) in Water Levels from 2000 to 2023





\*Note: Negative numbers indicate waterlevel recovery

# Contoured Water Levels for Chicot (famsl)





2000

TGCD - Meeting Packet for January 16, 2025 - Supplemental Documentation Page 61 of 163

# Contoured Water Levels for Evangeline (famsl)

2023





2000

TGCD - Meeting Packet for January 16, 2025 - Supplemental Documentation Rage 61 of 163

Table 3

Average annual water level (ft. msl) and change in the average annual water level for Jackson County for the Chicot Aguifer, the Evangeline Aquifer and the Chicot & Evangeline aquifers

| Aquifer                | Water<br>Level/<br>Change | 2000 | 2001 | 2002 | 2003 | 2004 | 2005 | 2006 | 2007 | 2008 | 2009 | 2010 | 2011 | 2012  | 2013 | 2014  | 2015 | 2016 | 2017 | 2018  | 2019 | 2020 | 2021 | 2022 | 2023 |
|------------------------|