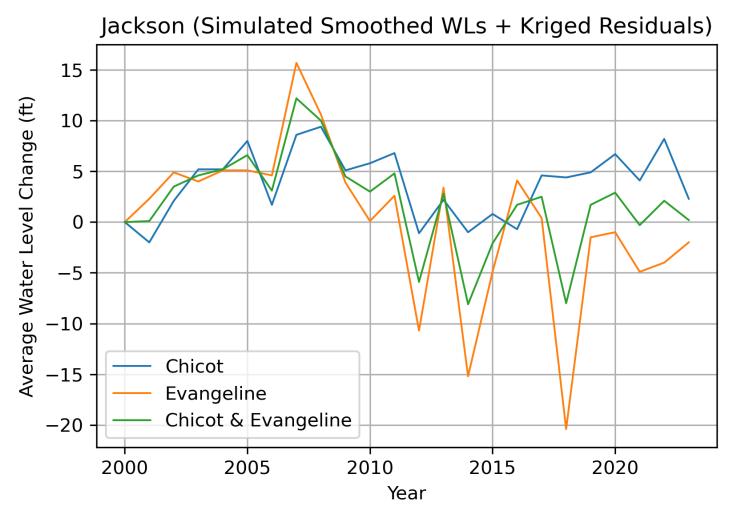

Levels for 2023
  - Integrate TWDB and GCD water levels into a single data set
  - Assign wells to the Chicot and Evangeline Aquifer
- Generate Water Level Contours for Chicot and Evangeline Aquifers
  - Estimate a trend in the Gulf Coast water levels using smoothed water levels from the Groundwater Availability Model
  - Calculate difference between measured and modeled water level (WL)
     WL Residual = Measured WL Predicted WL
  - Perform geostatistical analysis using WLs and WLs residuals to generate WL contours
- Determine Water Level Change
  - Apply analysis methods explained and applied in "Application of Geostatistical Techniques to Quantify Changes in Water Levels (INTERA, 2021)"
  - Calculate average water by aquifer and by year (2000 to 2023)

## Water Level Change Over Time



\*Note: Negative numbers indicate drawdown from Year 2000



# Average Drawdown (ft) in Water Levels from 2000 to 2023





\*Note: Negative numbers indicate waterlevel recovery

# Contoured Water Levels for Chicot (famsl)





2000

TGCD - Meeting Packet for January 16, 2025 - Supplemental Documentation Page 61 of 163

# Contoured Water Levels for Evangeline (famsl)

2023





2000

TGCD - Meeting Packet for January 16, 2025 - Supplemental Documentation Rage 61 of 163

Table 3

Average annual water level (ft. msl) and change in the average annual water level for Jackson County for the Chicot Aguifer, the Evangeline Aquifer and the Chicot & Evangeline aquifers

| Aquifer                | Water<br>Level/<br>Change | 2000 | 2001 | 2002 | 2003 | 2004 | 2005 | 2006 | 2007 | 2008 | 2009 | 201