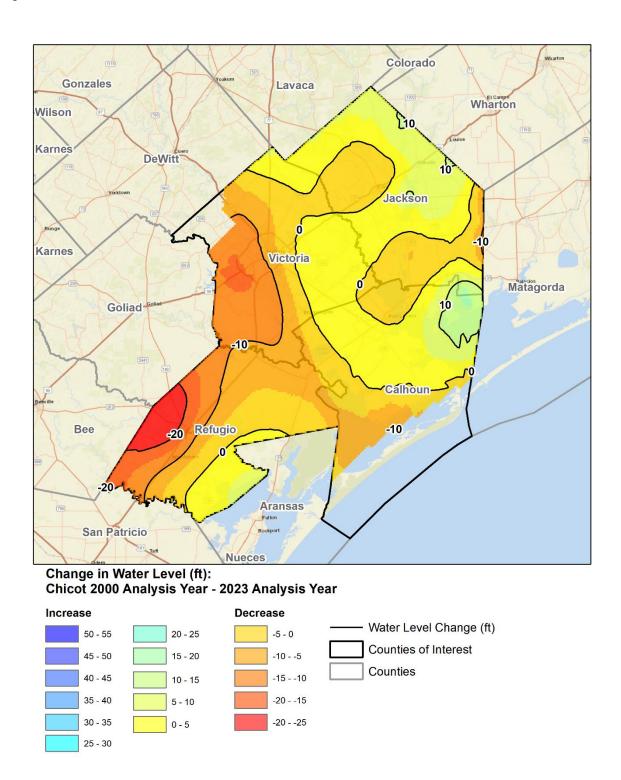

#### Section 2 - Finding of Good Cause by the Board of Directors of the District:

The Board of Directors finds good cause to waive item 12 of Rule 4.2, items 9 and 10 of Rule 4.3, item 13 of Rule 4.3, item 4 of Rule 4.11, item 1 of Rule 5.2, and item 3 of Rule 6.4 and to authorize production in accordance with the terms of this waiver and variance. The basis of the finding of good cause to grant this waiver is the authorization of production of groundwater of lower quality from wells drilled in close proximity to the Carancahua Bay and completed in surficial water strata generally known to produce poor-quality groundwater with total dissolved solids typically in excess of 5,000 mg/L will likely 1) reduce future demand for high-quality groundwater found in deeper water strata in vicinity of the well field site and 2) produce valuable empirical data regarding the development of shallow, brackish groundwater resources near the coast line within the District.