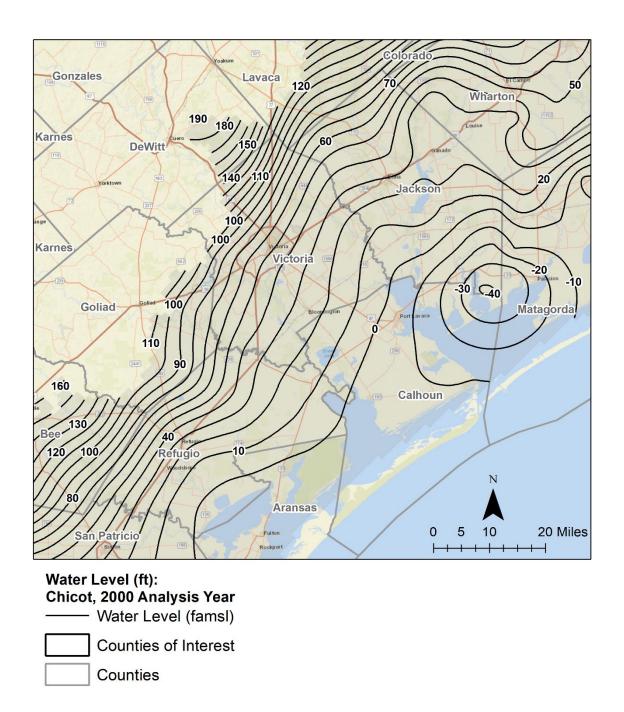

#### Section 2 - Finding of Good Cause by the Board of Directors of the District:

The Board of Directors finds good cause to waive item 12 of Rule 4.2, items 9 and 10 of Rule 4.3, item 13 of Rule 4.3, item 4 of Rule 4.11, item 1 of Rule 5.2, and item 3 of Rule 6.4 and to authorize production in accordance with the terms of this waiver and variance. The basis of the finding of good cause to grant this waiver is the authorization of production of groundwater of lower quality from wells drilled in close proximity to the Carancahua Bay and completed in surficial water strata generally known to produce poor-quality groundwater with total dissolved solids typically in excess of 5,000 mg/L will likely 1) reduce future demand for high-quality groundwater found in deeper water strata in vicinity of the well field site and 2) produce valuable empirical data regarding the development of shallow, brackish groundwater resources near the coast line within the District.