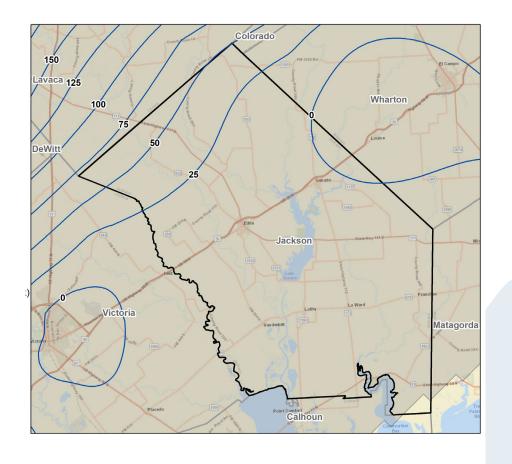

level (WL)
     WL Residual = Measured WL Predicted WL
  - Perform geostatistical analysis using WLs and WLs residuals to generate WL contours
- Determine Water Level Change
  - Apply analysis methods explained and applied in "Application of Geostatistical Techniques to Quantify Changes in Water Levels (INTERA, 2021)"
  - Calculate average water by aquifer and by year (2000 to 2023)

## Water Level Change Over Time



\*Note: Negative numbers indicate drawdown from Year 2000



# Average Drawdown (ft) in Water Levels from 2000 to 2023





\*Note: Negative numbers indicate waterlevel recovery

# Contoured Water Levels for Chicot (famsl)





2000

TGCD - Meeting Packet for January 16, 2025 - Supplemental Documentation Page 61 of 163

# Contoured Water Levels for Evangeline (famsl)

2023





2000

TGCD - Meeting Packet for January 16, 2025 - Supplemental Documentation Rage 61 of 163

Table 3

Average annual water level (ft. msl) and change in the average annual water level for Jackson County for the Chicot Aguifer, the Evangeline Aquifer and the Chicot & Evangeline aquifers

| Aquifer                | Water<br>Level/<br>Change | 2000 | 2001 | 2002 | 2003 | 2004 | 2005 | 2006 | 2007 | 2008 | 2009 | 2010 | 2011 | 2012  | 2013 | 2014  | 2015 | 2016 | 2017 | 2018  | 2019 | 2020 | 2021 | 2022 | 2023 |
|------------------------|---------------------------|------|------|------|------|------|------|------|------|------|------|------|------|-------|------|-------|------|------|------|-------|------|------|------|------|------|
| Chicot                 | avg. WL (ft)              |