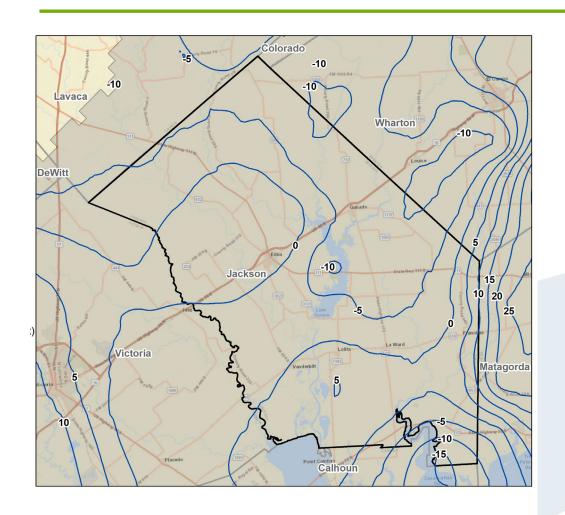

ne Aquifer
- Generate Water Level Contours for Chicot and Evangeline Aquifers
  - Estimate a trend in the Gulf Coast water levels using smoothed water levels from the Groundwater Availability Model
  - Calculate difference between measured and modeled water level (WL)
     WL Residual = Measured WL Predicted WL
  - Perform geostatistical analysis using WLs and WLs residuals to generate WL contours
- Determine Water Level Change
  - Apply analysis methods explained and applied in "Application of Geostatistical Techniques to Quantify Changes in Water Levels (INTERA, 2021)"
  - Calculate average water by aquifer and by year (2000 to 2023)

## Water Level Change Over Time



\*Note: Negative numbers indicate drawdown from Year 2000



# Average Drawdown (ft) in Water Levels from 2000 to 2023





\*Note: Negative numbers indicate waterlevel recovery

# Contoured Water Levels for Chicot (famsl)





2000

TGCD - Meeting Packet for January 16, 2025 - Supplemental Documentation Page 61 of 163

# Contoured Water Levels for Evangeline (famsl)

2023





2000

TGCD - Meeting Packet for January 16, 2025 - Supplemental Documentation Rage 61 of 163

Table 3

Average annual water level (ft. msl) and change in the average annual water level for Jackson County for the Chicot Aguifer, the Evangeline Aquifer and the Chicot & Evangeline aquifers

| Aquifer                | Water<br>Level/<br>Change | 2000 | 2001 | 2002 | 2003 | 2004 | 2005 | 2006 | 2007 | 2008 | 2009 | 2010 | 2011 | 2012  | 2013 | 2014  | 2015 | 2016 | 2017 | 2018  | 2019 | 2020 | 2021 | 2022 | 2023 |
|-----------------------