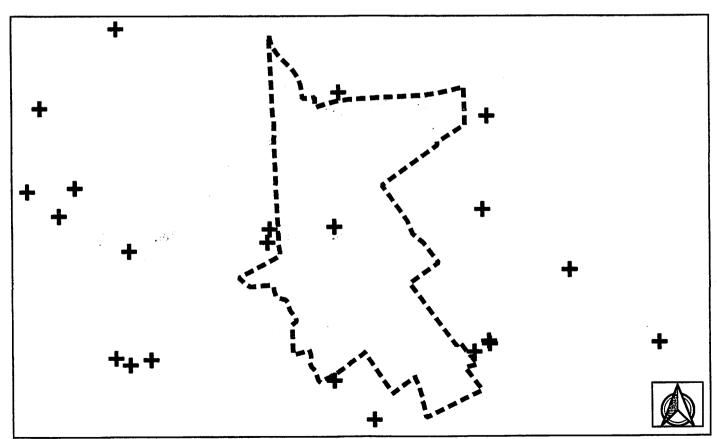

 AMSs shall be established by the Permitted Entity on the well filed site within 300 feet for the following locations:

a. West-AMS: 28°41′6.266″ N, 96°23′23.006″ W;
b. Center-AMS: 28°41′8.800″ N, 96°22′24.500″ W; and
c. East-AMS: 28°41′9.856″ N, 96°21′25.286″ W.