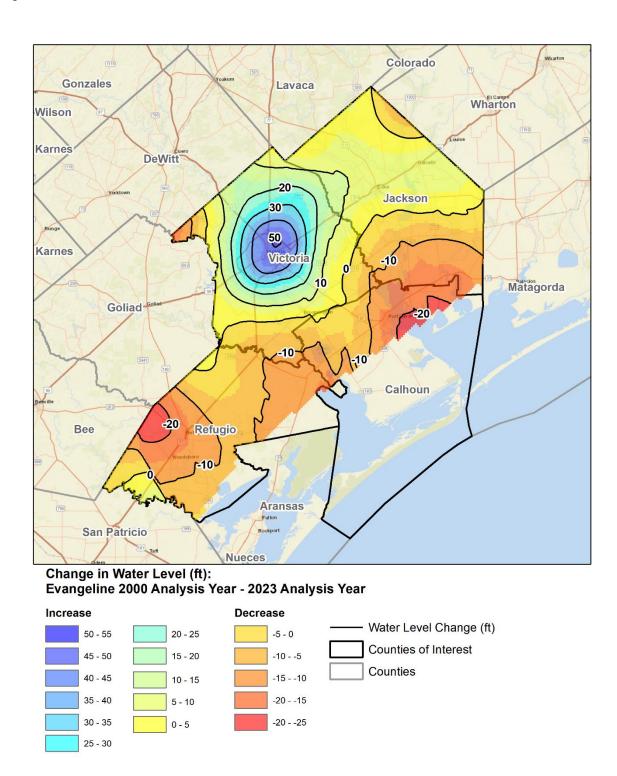

ea level



**Monitoring Well Network** 

Counties of Interest

Counties

Evangeline Aquifer

Chicot Aquifer

Figure 1 Location of Water Levels that were Interpolated to Generate the Water Levels Surfaces for the Chicot and the Evangeline aquifers





Figure 2 Contours of the Water Levels Generated for the Chicot Aquifer for the 2000 Analysis Year



Figure 3 Contours of the Water Levels Generated for the Chicot Aquifer for the 2023 Analysis Year



Figure 4 Contours of the change in water levels in the Chicot Aquifer from the 2000 Analysis Year to the 2023 Analysis Year



Figure 5 Contours of the Water Levels Generated for the Evangeline Aquifer for the 2000 Analysis Year



Figure 6 Contours of the Water Levels Generated for the Evangeline Aquifer for the 2023 Analysis Year

Counties



Figure 7 Contours of the change in water levels in the Evangeline Aquifer from the 2000 Analysis Year to the 2023 Analysis Year



# Geostatistical Technique to Assess and to Evaluate Changes in Water Levels

Presented to



December 18th, 2024



## **Project Work Flow**

- Data Collection of Measured Water Levels
  - Assemble GCD and TWDB Water Levels for 2023
  - Integrate TWDB and GCD water levels into a single data set
  - Assign wells to the Chicot and Evangeline Aquifer
- Generate Water Level Contours for Chicot and Evangeline Aquifers
  - Estimate a trend in the Gulf Coast water levels using smoothed water levels from the Groundwater Availability Model
  - Calculate difference between measured and modeled water level (WL)
     WL Residual = Measured WL Predicted WL
  - Perform ge