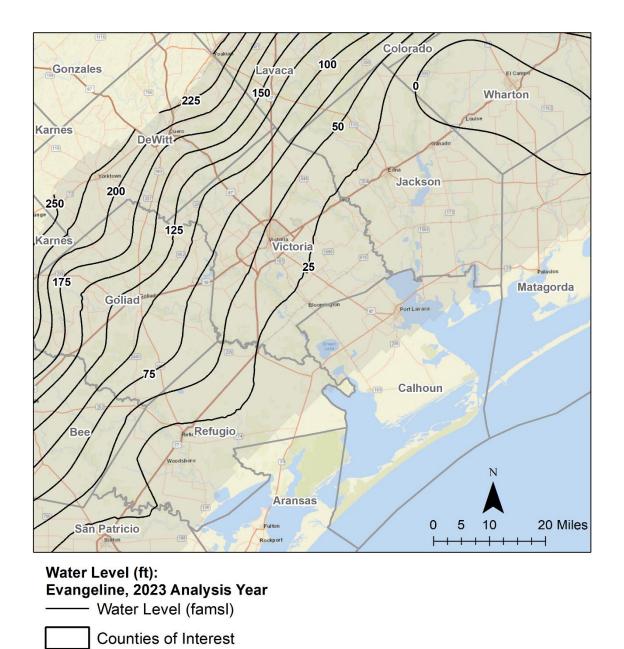

| 7.5  | 5.6  |

<sup>\*</sup> change is measured relative to the year 2000; avg WL is measured relative to mean sea level



**Monitoring Well Network** 

Counties of Interest

Counties

Evangeline Aquifer

Chicot Aquifer

Figure 1 Location of Water Levels that were Interpolated to Generate the Water Levels Surfaces for the Chicot and the Evangeline aquifers





Figure 2 Contours of the Water Levels Generated for the Chicot Aquifer for the 2000 Analysis Year



Figure 3 Contours of the Water Levels Generated for the Chicot Aquifer for the 2023 Analysis Year



Figure 4 Contours of the change in water levels in the Chicot Aquifer from the 2000 Analysis Year to the 2023 Analysis Year



Figure 5 Contours of the Water Levels Generated for the Evangeline Aquifer for the 2000 Analysis Year



Figure 6 Contours of the Water Levels Generated for the Evangeline Aquifer for the 2023 Analysis Year

Counties



Figure 7 Contours of the change in water levels in the Evangeline Aquifer from the 2000 Analysis Year to the 2023 Analysis Year



# Geostatistical Technique to Assess and to Evaluate Changes in Water Levels

Presented to



December 18th, 2024



## **Project Work Flow**

- Data Collection of Measured Water Levels
  - Assemble GCD and TWDB Water Levels for 2023
  - Integrate TWDB and GCD water levels into a single data set
  - Assign wells to the Chicot and Evangeline Aquifer
- Generate Water Level Contours for Chicot and Evangeline Aquifers
  - Estimate a trend in the Gulf Coast water levels using smoothed water levels from the Groundwater Availability Model
  - Calculate