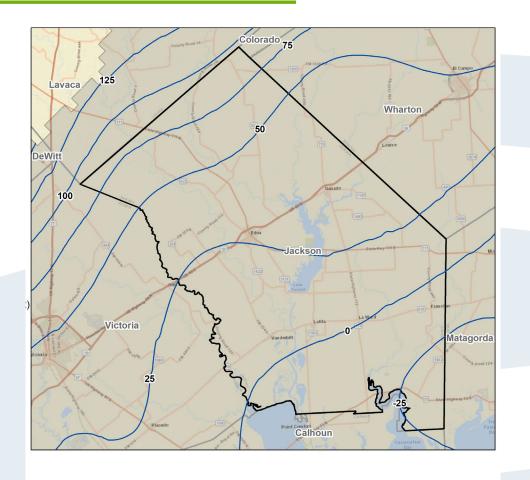

Gulf Coast water levels using smoothed water levels from the Groundwater Availability Model
  - Calculate difference between measured and modeled water level (WL)
     WL Residual = Measured WL Predicted WL
  - Perform geostatistical analysis using WLs and WLs residuals to generate WL contours
- Determine Water Level Change
  - Apply analysis methods explained and applied in "Application of Geostatistical Techniques to Quantify Changes in Water Levels (INTERA, 2021)"
  - Calculate average water by aquifer and by year (2000 to 2023)

## Water Level Change Over Time



\*Note: Negative numbers indicate drawdown from Year 2000



# Average Drawdown (ft) in Water Levels from 2000 to 2023





\*Note: Negative numbers indicate waterlevel recovery

# Contoured Water Levels for Chicot (famsl)





2000

TGCD - Meeting Packet for January 16, 2025 - Supplemental Documentation Page 61 of 163

# Contoured Water Levels for Evangeline (famsl)

2023





2000

TGCD - Meeting Packet for January 16, 2025 - Supplemental Documentation Rage 61 of 163

Table 3

Average annual water level (ft. msl) and change in the average annual water level for Jackson County for the Chicot Aguifer, the Evangeline Aquifer and the Chicot & Evangeline aquifers

| Aquifer                | Water<br>Level/<br>Change | 2000 | 2001 | 2002 | 2003 | 2004 | 2005 | 2006 | 2007 | 2008 | 2009 | 2010 | 2011 | 2012  | 2013 | 2014  | 2015 | 2016 | 2017 | 2018  | 2019 | 2020 | 2021 | 2022 | 2023 |
|------------------------|---------------------------|------|------|------|------|------|------|------|------|------|------|------