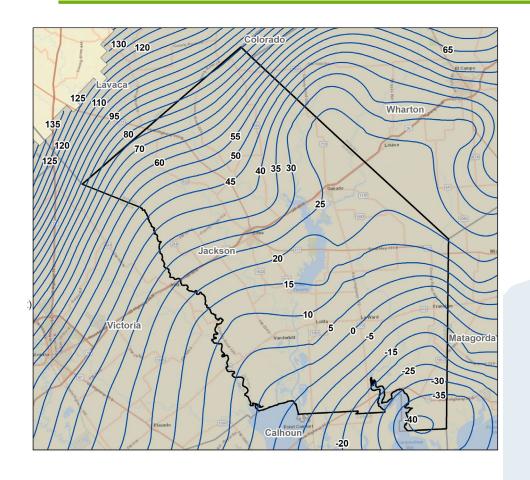

e Gulf Coast water levels using smoothed water levels from the Groundwater Availability Model
  - Calculate difference between measured and modeled water level (WL)
     WL Residual = Measured WL Predicted WL
  - Perform geostatistical analysis using WLs and WLs residuals to generate WL contours
- Determine Water Level Change
  - Apply analysis methods explained and applied in "Application of Geostatistical Techniques to Quantify Changes in Water Levels (INTERA, 2021)"
  - Calculate average water by aquifer and by year (2000 to 2023)

## Water Level Change Over Time



\*Note: Negative numbers indicate drawdown from Year 2000



# Average Drawdown (ft) in Water Levels from 2000 to 2023





\*Note: Negative numbers indicate waterlevel recovery

# Contoured Water Levels for Chicot (famsl)





2000

TGCD - Meeting Packet for January 16, 2025 - Supplemental Documentation Page 61 of 163

# Contoured Water Levels for Evangeline (famsl)

2023





2000

TGCD - Meeting Packet for January 16, 2025 - Supplemental Documentation Rage 61 of 163

Table 3

Average annual water level (ft. msl) and change in the average annual water level for Jackson County for the Chicot Aguifer, the Evangeline Aquifer and the Chicot & Evangeline aquifers

| Aquifer                | Water<br>Level/<br>Change | 2000 | 2001 | 2002 | 2003 | 2004 | 2005 | 2006 | 2007 | 2008 | 2009 | 2010 | 2011 | 2012  | 2013 | 2014  | 2015 | 2016 | 2017 | 2018  | 2019 | 2020 | 2021 | 2022 | 2023 |
|------------------------|---------------------------|------|------|------|------|------|------|------|------|------|------|----